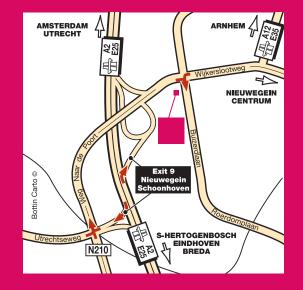

#### From Amsterdam:

- Follow the A2 in the direction of 's Hertogenbosch.
- Take exit 9 (Nieuwegein/IJsselstein/Schoonhoven).
- Follow the signs Nieuwegein.
- The hotel is located on the right hand side.
- Turn right in the direction of "Doorslag".
- After the bus stop take the first street to the right.
- You reached Mercure Hotel Utrecht Nieuwegein.

#### From Breda:

- Follow the A27 in the direction of Utrecht/Hilversum.
- Take highway A2 in the direction of Amsterdam.
- Take exit 9 (Nieuwegein/IJsselstein/Schoonhoven).
- Follow the signs Nieuwegein.
- The hotel is located on the right hand side.
- Turn right in the direction of "Doorslag".
- After the bus stop take the first street to the right.
- You reached Mercure Hotel Utrecht Nieuwegein.

#### From Arnhem:

- Follow the A12 in the direction of Utrecht.
- Keep on following the A12 in the direction of Rotterdam/Den Haag.
- Do not take any exit Nieuwegein on the A12 but stay on the A12 till junction Oudenrijn.
- Then take the A2 in the direction of 's Hertogenbosch.
- Take exit 9 (Nieuwegein/IJsselstein/Schoonhoven).
- Follow the signs Nieuwegein.
- The hotel is located on the right hand side.
- Turn right in the direction of "Doorslag"
- After the bus stop take the first street to the right.
- You reached Mercure Hotel Utrecht Nieuwegein.

#### From Rotterdam/Den Haag:

- Follow the A12 in the direction of Utrecht.
- Then take the A2 in the direction of 's Hertogenbosch.
- Take exit 9 (Nieuwegein/IJsselstein/Schoonhoven).
- Follow the signs Nieuwegein.
- The hotel is located on the right hand side.
- Turn right in the direction of "Doorslag".
- After the bus stop take the first street to the right.
- You reached Mercure Hotel Utrecht Nieuwegein.

#### From Maastricht/Eindhoven:

- Follow the A2 in the direction of 's Hertogenbosch.
- Keep on following the A2 in the direction of Amsterdam.
- Take exit 9 (Nieuwegein/IJsselstein/Schoonhoven).
- Follow the signs Nieuwegein.
- The hotel is located on the right hand side.
- Turn right in the direction of "Doorslag".
- After the bus stop take the first street to the right.
- You reached Mercure Hotel Utrecht Nieuwegein.